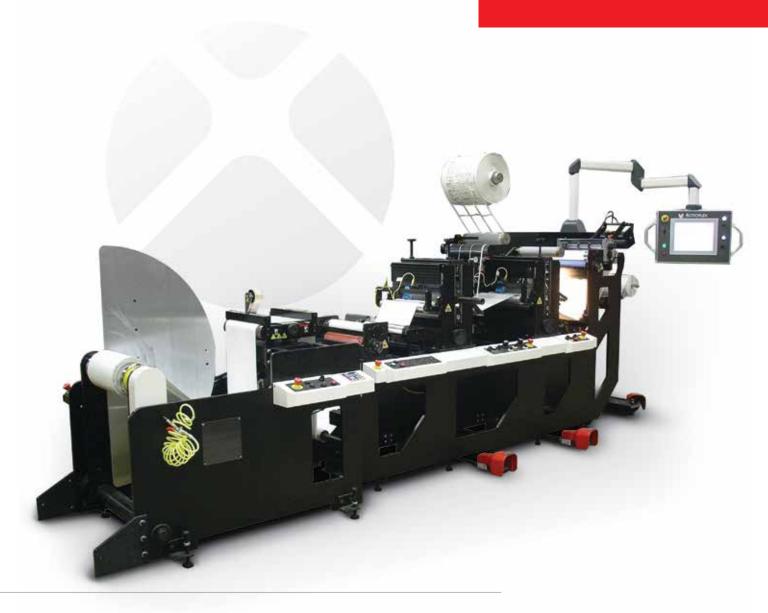

## Precision modular die cutting

The Rotoflex DLI is a top-of-the-line die cutting platform. The exclusive Premium Die Station promises high-speed precision, faster operating speeds and increased flexibility for many finishing processes.

## **DLI Features**